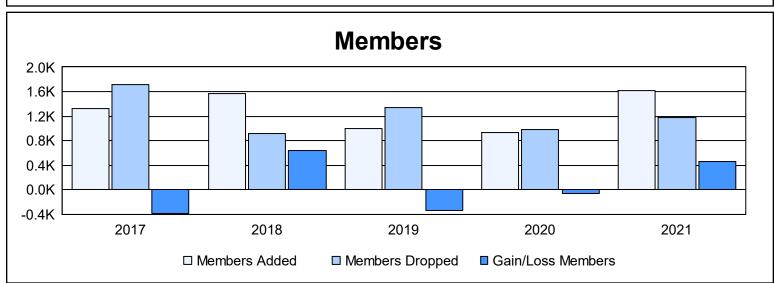

District 324 M As of June 2021 Cumulative

| Year      | New<br>Clubs | Dropped<br>Clubs | Gain/<br>Loss<br>Clubs | New<br>Members | Charter<br>Members | Reinstate<br>Members | Transfer<br>Members | Total<br>Member<br>Added | Total<br>Members<br>Dropped | Gain/<br>Loss<br>Members |
|-----------|--------------|------------------|------------------------|----------------|--------------------|----------------------|---------------------|--------------------------|-----------------------------|--------------------------|
| 2016-2017 | 9            | 1                | 8                      | 1,041          | 227                | 30                   | 26                  | 1,324                    | 1,713                       | -389                     |
| 2017-2018 | 12           | 0                | 12                     | 1,180          | 318                | 39                   | 24                  | 1,561                    | 919                         | 642                      |
| 2018-2019 | 8            | 0                | 8                      | 724            | 233                | 24                   | 19                  | 1,000                    | 1,341                       | -341                     |
| 2019-2020 | 6            | 0                | 6                      | 623            | 219                | 63                   | 20                  | 925                      | 989                         | -64                      |
| 2020-2021 | 13           | 0                | 13                     | 1,168          | 396                | 35                   | 25                  | 1,624                    | 1,169                       | 455                      |
| Average   | 10           | 0                | 9                      | 947            | 279                | 38                   | 23                  | 1,287                    | 1,226                       | 61                       |